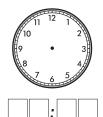

### Time:

Draw the times on the clock faces and show the digital time below:

**a** half past nine

**b** twenty past one

c ten past four

d quarter past six