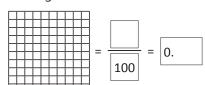

### **Fractions:**

Shade  $\frac{1}{5}$  on these grids and complete the statements:

b

$$\div$$
 =  $\frac{1}{r}$  of =

Shade the fractions on the grid and show them as hundredths and decimals: