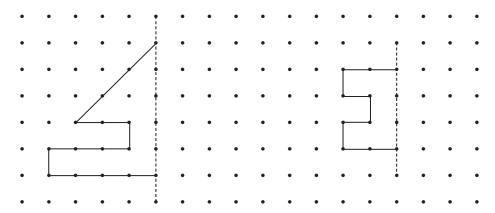

# **Space, Shape, Position:**

Use the line of symmetry and a ruler to complete each shape.