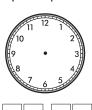

### Time:

Draw the times on the clock faces and show the digital time below:

**a** half past nine

**b** twenty past one

c ten past four

d quarter past six