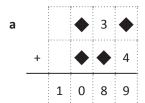

#### **Addition and Subtraction:**

Solve these. The same symbol means the same number.