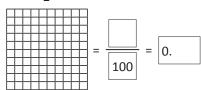

### **Fractions:**

Shade  $\frac{1}{5}$  on these grids and complete the statements:

b

$$\div$$
 =  $\frac{1}{r}$  of =

Shade the fractions on the grid and show them as hundredths and decimals: