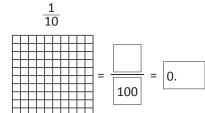

### **Fractions:**

Shade  $\frac{1}{5}$  on these grids and complete the statements:

b

$$\div$$
 =  $\frac{1}{r}$  of =

Shade the fractions on the grid and show them as hundredths and decimals: