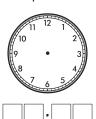

### Time:

Draw the times on the clock faces and show the digital time below:

**a** half past nine

**b** twenty past one

c ten past four

d quarter past six