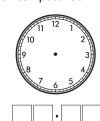

### Time:

Draw the times on the clock faces and show the digital time below:

**a** half past nine

**b** twenty past one

c ten past four

d quarter past six