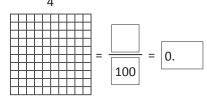

### **Fractions:**

Shade  $\frac{1}{5}$  on these grids and complete the statements:

b

$$\div$$
 =  $\frac{1}{r}$  of =

Shade the fractions on the grid and show them as hundredths and decimals: