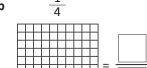

### **Fractions:**

Shade  $\frac{1}{5}$  on these grids and complete the statements:

b

$$\div$$
 =  $\frac{1}{r}$  of =

Shade the fractions on the grid and show them as hundredths and decimals: